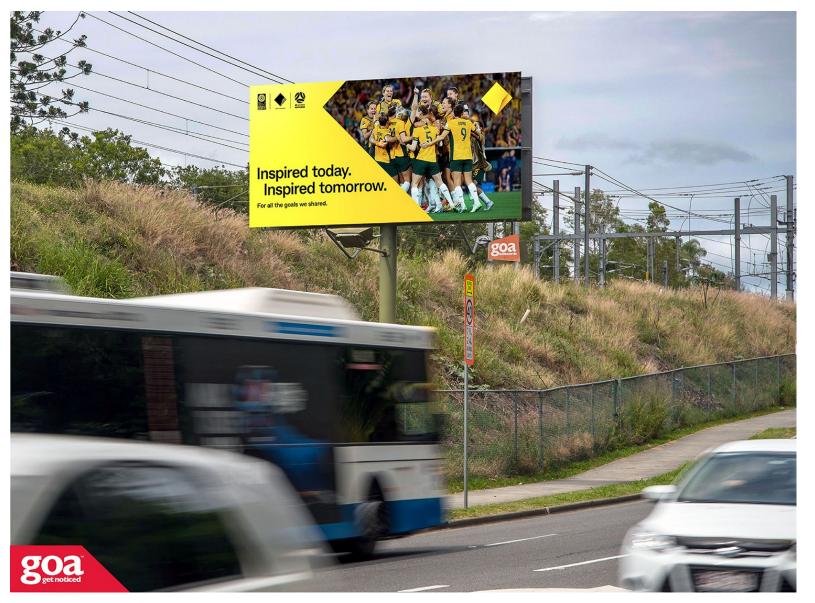

This illuminated CLASSIC 6x3 billboard is situated on the busy four lane Moggill Road, a main arterial feeding traffic from the city towards the hard to reach western suburbs. This site is located on the left hand side of the road and is visible to traffic heading outbound from the city towards the suburbs of Indooroopilly, Kenmore and Chelmer. The site enjoys prolonged viewing by traffic stopped at the intersection.