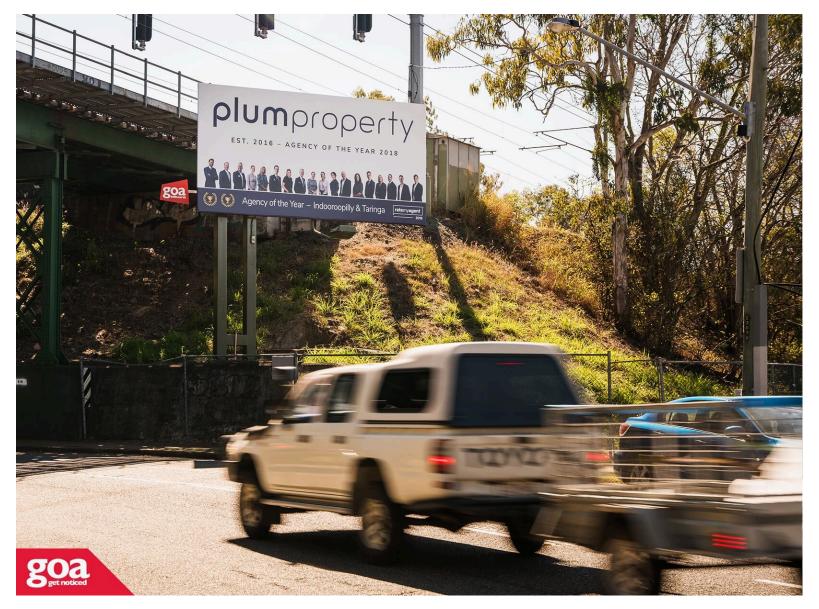

This CLASSIC 6x3 billboard is located on the right hand side of the road and is visible to traffic heading north towards Moggill Road. Traffic stopped at the signalised intersection of Moggill Road and Whitmore Street experience prolonged viewing of the site. This site is situated in the heart of Taringa, one of Brisbane's oldest residential areas. Shopping centres, schools, and recreational areas can be found nearby.

## Whitmore St, Taringa - Outbound 4068 0004

**Brisbane Inner West** 

6.00m x 3.00m

Illuminated

Pocket Edge