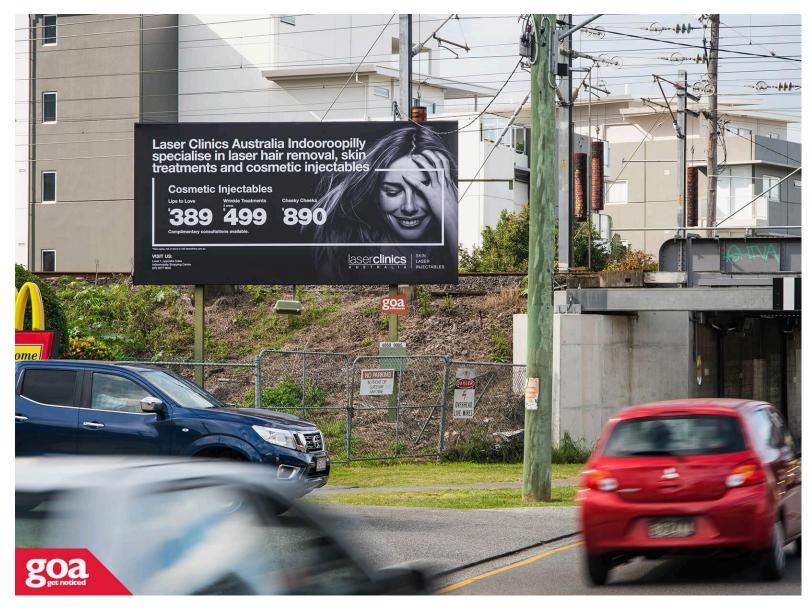

This CLASSIC 6x3 billboard is located on the left hand side of the road and is visible to traffic heading east on Belgrave Road. Traffic stopped at the intersection of Belgrave Road and Coonan Street experience prolonged viewing of the site. This site is in close proximity to Westfield Indooroopilly, and is viewed by a large volume of traffic that exits the centre via Belgrave Road.

Restrictions: No advertising of political or religious content.

Belgrave Rd, Indooroopilly -Outbound 4068 0005

**Brisbane Inner West** 

6.00m x 3.00m

Illuminated

Pocket Edge