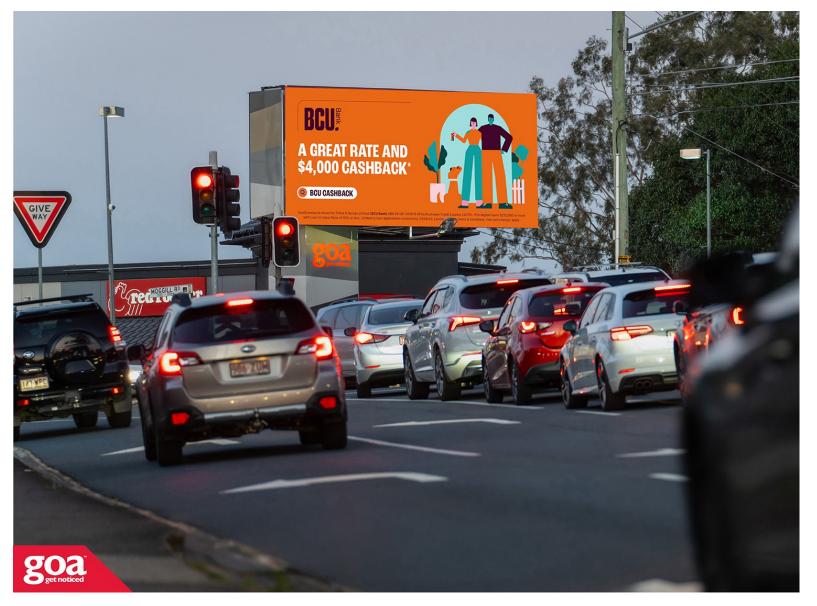

This CLASSIC 6x3m billboard is situated on the busy four lane Moggill Road, a main arterial feeding traffic from the hard to reach western suburbs towards the city. This site is located on the right hand side of the road and is visible to traffic heading inbound to Brisbane's CBD. This site is close to Kenmore State School, and both Kenmore Village and Kenmore Plaza Shopping Centres.

## 2066 Moggill Rd, Kenmore - Inbound 4069 0001

Kenmore

6.00m x 3.00m

Rope Edge