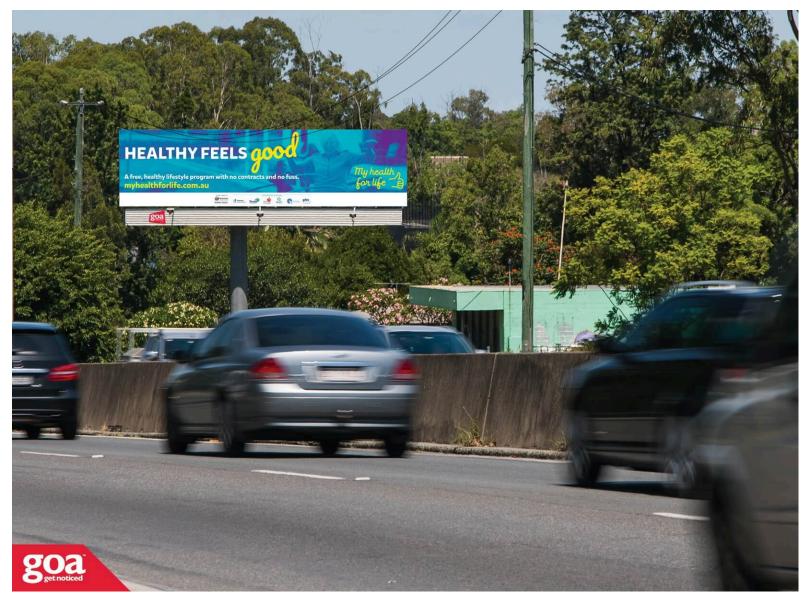

This elevated CLASSIC SUPERSITE is located on Ipswich Road, one of the major south-western arterial gateways to Brisbane. Located 13kms from Brisbane's CBD, this site is in a well known industrial and commercial region. This billboard is located on the right side of Ipswich Road and faces a heavy volume of traffic travelling outbound from Brisbane towards Ipswich. It is located close to the Centenary Highway, one of the major routes to the new suburbs of Springfield and Forest Lake. This billboard offers an opportunity to have an ALWAYS ON message in a high traffic area ensuring maximum exposure for your brand.

## Ipswich Rd, Darra - Outbound 4076 0004

**Brisbane West** 

12.66m x 3.35m

Illuminated

Pocket Edge