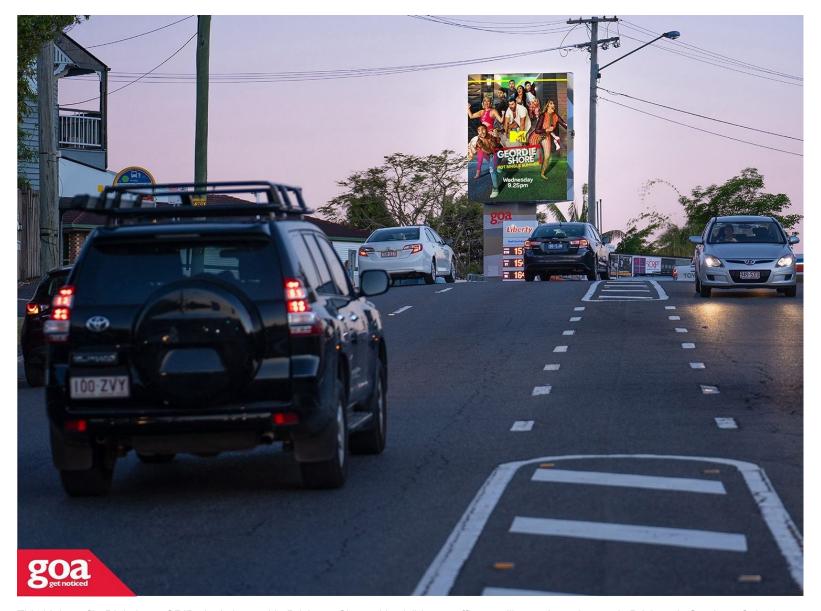

This high profile Digital goa GRID site is located in Brisbane City and is visible to traffic travelling outbound towards Brisbane's Southern Suburbs. The site is located only 600m from South Bank. Located nearby is Brisbane State High School, Southbank Institute of TAFE, Griffith University and the Brisbane Convention and Exhibition Centre.

Restrictions: No special conditions.

22 Gladstone Rd, Highgate Hill -Outbound

## 4101 0008

Brisbane Inner South

3.84m x 4.80m

Digital