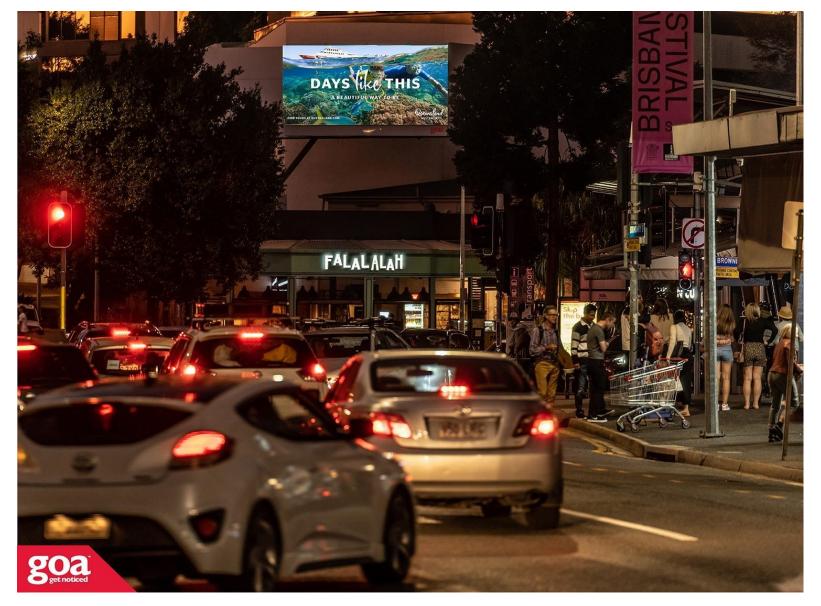

This Digital goa GRID site is located in vibrant West End and is situated in a shopping and dining hub, capturing traffic from multiple high-traffic roads. The suburb has undergone massive urban renewal with nearby office buildings and Brisbane's CBD just minutes away, this site reaches a high percentage of OG1's. Close proximity to major traffic attractors like Southbank, Brisbane Convention and Exhibition Centre, GoMA, QAG and the Queensland Museum ensures a diverse audience.

Restrictions: No advertising of Indian food, burger food or massage services.

193 Melbourne St, West End - Inbound

## 4101 0009

Brisbane Inner South

6.40m x 2.88m

Digital