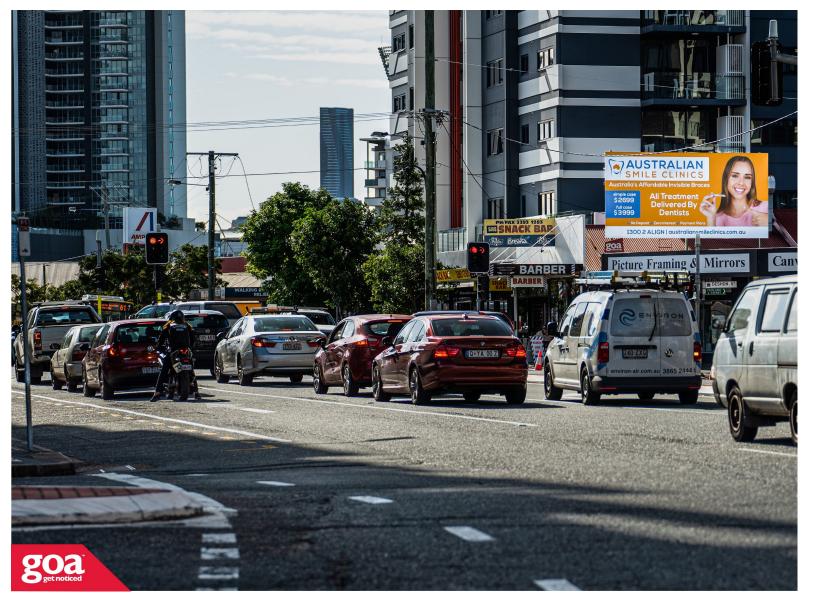

This roof mounted CLASSIC 6x3 billboard is located on Logan Road, a main inbound arterial for traffic travelling from the southern and eastern suburbs heading towards South Brisbane and the Brisbane CBD via Ipswich Road. There is prolonged visibility of this site for vehicles stopped at the traffic lights and also during peak hour as traffic becomes congested on this busy road. This area is a light industrial and commercial zone located midway between the Stones Corner and Woolloongabba Shopping Precincts.

138 Logan Rd cnr Deshon St, Woolloongabba -Inbound 4102 0003

**Brisbane Inner** South

6.00m x 3.00m

Pocket Edge

**MOVE** #2843

| Demo   | Reach<br>(PCA)<br>Brisbane | People<br>(28 days) | Frequency<br>(Average) |
|--------|----------------------------|---------------------|------------------------|
| P14+   | 3.1%                       | 84,000              | 3                      |
| P25-54 | 3.5%                       | 48,000              | 3.1                    |
| OG1    | 4.8%                       | 30,000              | 3.2                    |