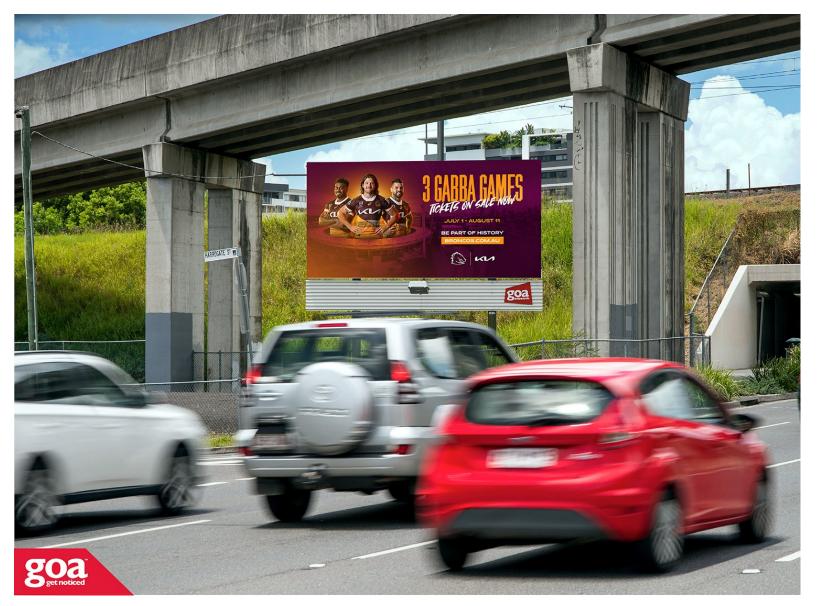

This CLASSIC 6x3 billboard is visible to traffic travelling outbound from Brisbane's CBD. Ipswich Road is a main arterial and carries large volumes of traffic travelling south towards Logan City and the Gold Coast. The site enjoys prolonged viewing from vehicles at the O'Keefe Street traffic lights and also during peak hour as traffic becomes congested on this busy road. This area is a busy light industrial and commercial zone.

Restrictions: No advertising of political, religious or alcohol content.

Ipswich Rd near O'Keefe St, Woolloongabba -Outbound 4102 0004

**Brisbane Inner** South

Pocket Edge