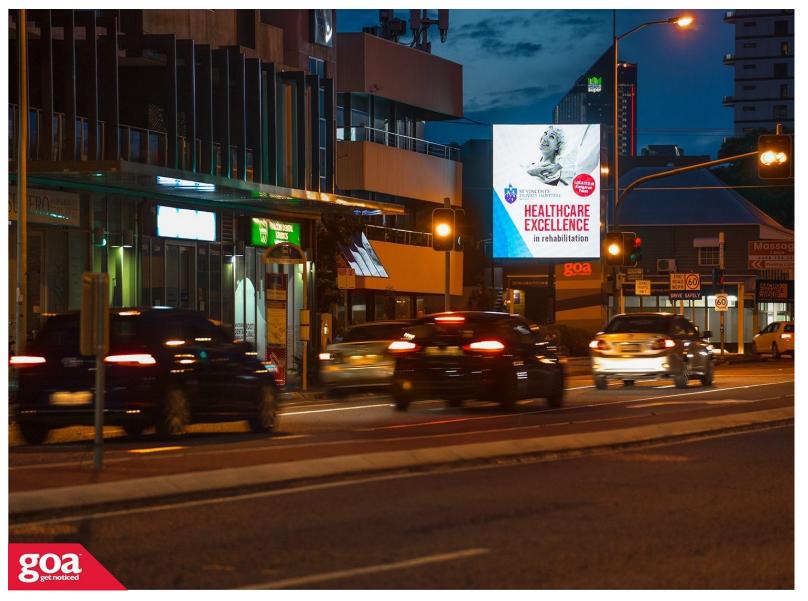

This Digital goa GRID site is located in central Woolloongabba with close proximity to major retail destinations and The Gabba Cricket Ground. The site is situated on a busy intersection linking Logan Road and Deshon Street, key thoroughfares for both residential and commercial traffic in the area. Viewing is head-on and traffic is regularly at a standstill, giving extended viewing times.

www.goa.com.au

Deshon St cnr Logan Rd, Woolloongabba -Inbound 4102 0007

**Brisbane South** 

3.84m x 4.80m