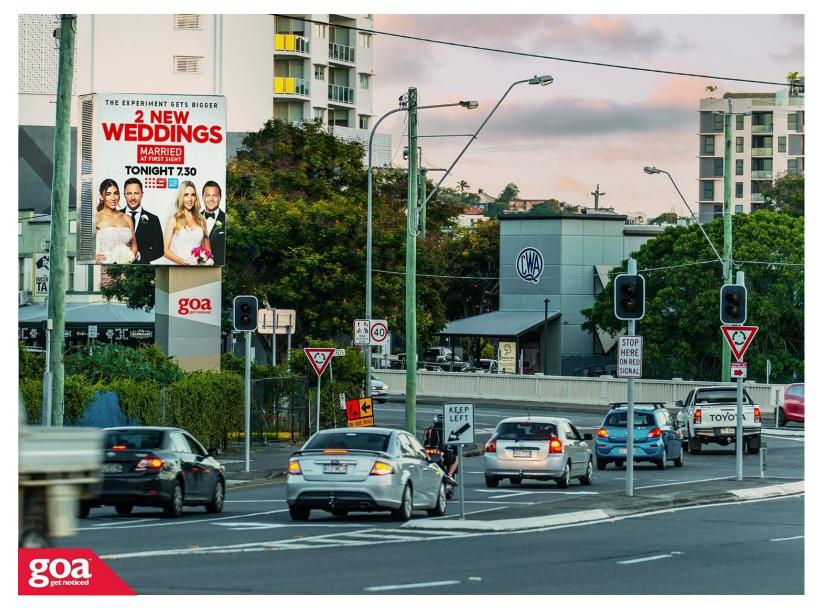

This Digital goa GRID site is located in Woolloongabba with close proximity to major retail destinations, The Gabba Cricket Ground and the Princess Alexandra Hospital. The site is situated on a busy roundabout and is a key thoroughfare for both residential and commercial traffic in the area and nearby Stones Corner retail hub. Viewing is head-on.

## 252 Logan Rd, Stones Corner - Outbound 4102 0008

**Stones Corner** 

3.84m x 4.80m

Digital