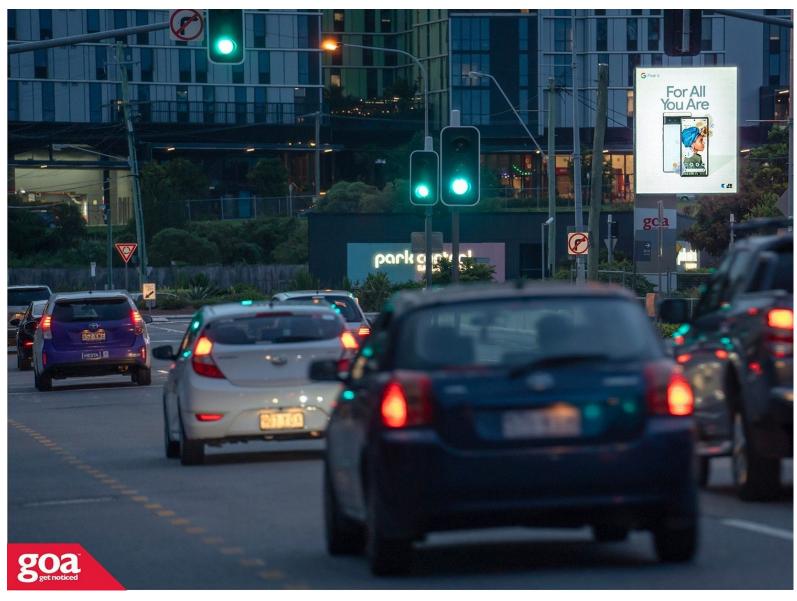

This Digital goa GRID site is located in Woolloongabba with close proximity to major retail destinations, The Gabba Cricket Ground and the Princess Alexandra Hospital. The site is situated on a busy roundabout and is a key thoroughfare for both residential and commercial traffic in the area and the nearby Stones Corner retail hub. This site is viewed to the right of the road by traffic travelling inbound to the Brisbane CBD.

252 Logan Rd, Stones Corner - Inbound 4102 0009

3.84m x 4.80m

Digital