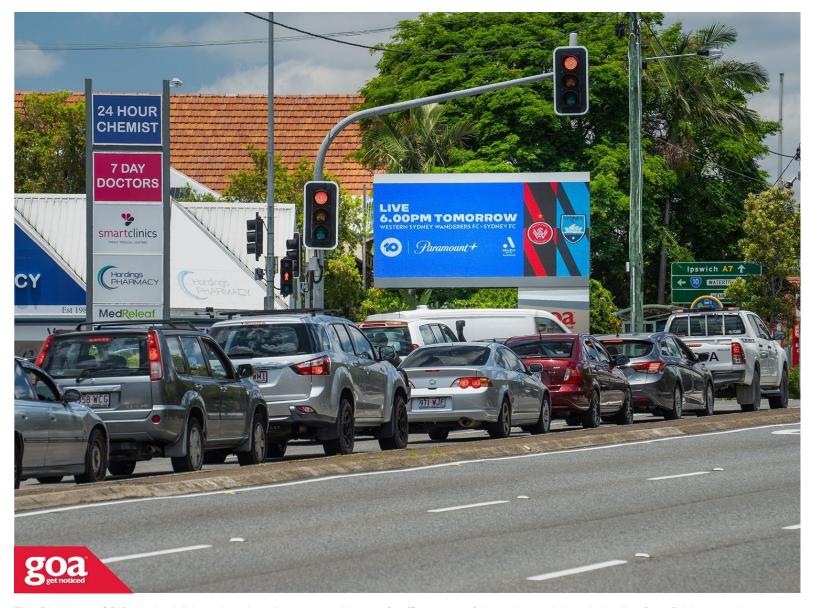

This Digital goa GRID site is visible to three heavily congested lanes of traffic on one of the main arterial roads leading from Brisbane to the southern suburbs and Ipswich. Situated at the traffic lights this site is often backed up with traffic grabbing attention for extended periods of time.

Restrictions: No advertising for video stores, doctors or chemists.

548 Ipswich Rd, Annerley - Outbound 4103 0004

**Brisbane South** 

6.40m x 2.88m

Digital