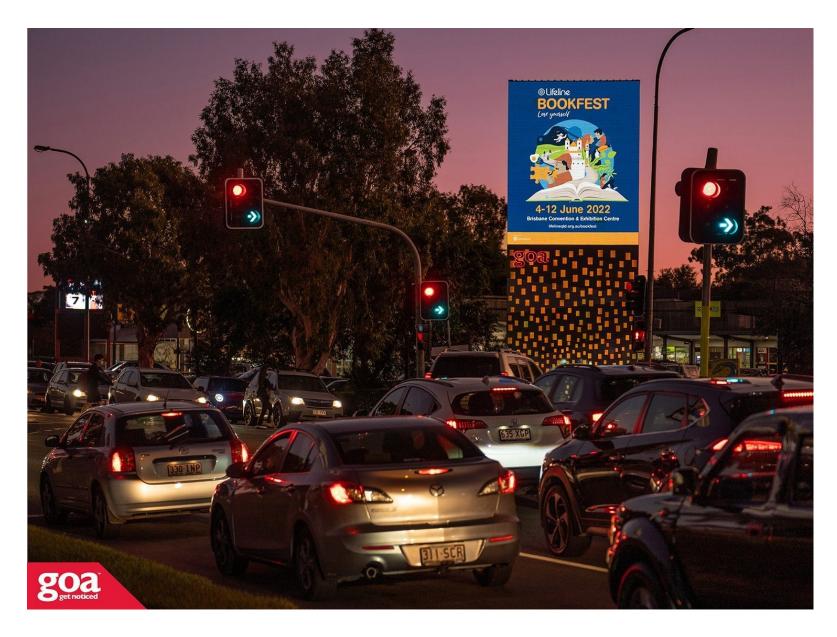

This Digital SUBURBAN ICONIC site is visible on the right hand side of busy Fairfield Road for traffic travelling outbound from the Brisbane CBD. Prominently located close to the roadside, this site enjoys prolonged viewing by vehicles stopped at the lights. The LED lights at the base of this structure can be matched to your artwork and create a memorable impression for your brand.

429 Fairfield Rd, Yeronga - Outbound 4104 0002

Brisbane Inner South West

3.84m x 4.80m

Digital

**MOVE** #161108

| Demo   | Reach<br>(PCA)<br>Brisbane | People<br>(28 days) | Frequency<br>(Average) |
|--------|----------------------------|---------------------|------------------------|
| P14+   | 3.2%                       | 86,000              | 3.1                    |
| P25-54 | 3.5%                       | 49,000              | 3.1                    |
| OG1    | 4.4%                       | 28,000              | 3.4                    |