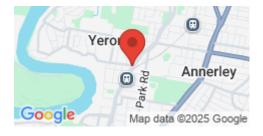

429 Fairfield Rd, Yeronga - Outbound 4104 0002

Brisbane Inner South West

3.84m x 4.80m

Digital

**MOVE** #161108

| Demo   | Reach<br>(PCA)<br>Brisbane | People<br>(28 days) | Frequency<br>(Average) |
|--------|----------------------------|---------------------|------------------------|
| P14+   | 3.2%                       | 86,000              | 3.1                    |
| P25-54 | 3.5%                       | 49,000              | 3.1                    |
| OG1    | 4.4%                       | 28,000              | 3.4                    |