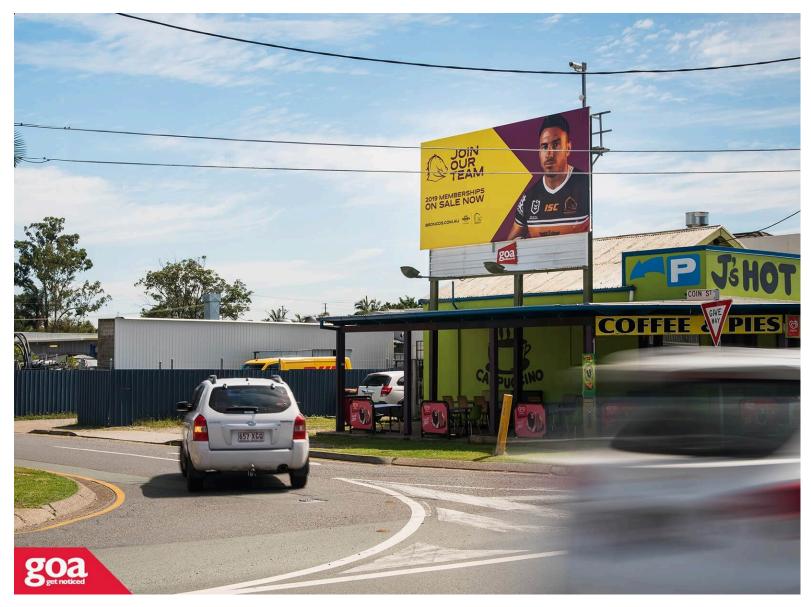

Located on the left of the road this CLASSIC 6x3 site is visible to traffic travelling inbound to the city. Ipswich Road is a main arterial and carries large volumes of traffic travelling north to Brisbane's CBD from the southern suburbs. The site is located in a busy light industrial and commercial business districts on Brisbane's south side. This rooftop sign is located just 100m prior to the intersection of Evans Road and Muriel Avenue and enjoys head-on viewing for about 200m on the Beaudesert Road Railway Overpass.

## Beaudesert Rd cnr Coin St, Moorooka - Inbound 4105 0003

**Brisbane South** 

6.00m x 3.00m

Illuminated

Pocket Edge