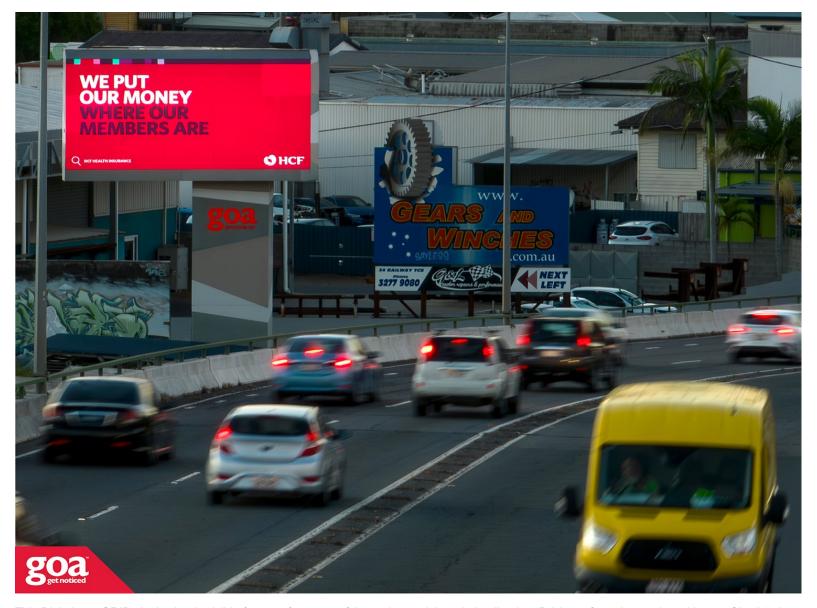

This Digital goa GRID site is clearly visible front-on from one of the main arterial roads leading into Brisbane from the south and Logan City. It is in the vicinity of Brisbane's largest car sales precinct, the Moorooka Magic Mile. The site sits well above any visual distractions, capturing traffic as it starts to descend the overpass. The digital screen presents very well in a part of the city where uncluttered viewing is rare.

Restrictions: No advertising of electrical training advertisements. Pre-approval required for political content.

Beaudesert Rd, Moorooka - Inbound 4105 0005

**Brisbane South** 

6.40m x 2.88m

Illuminated

Digital