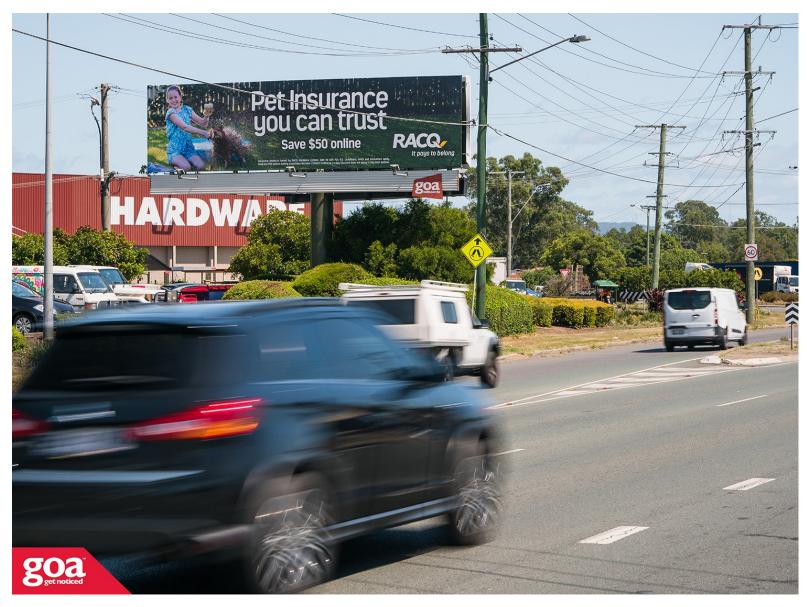

This CLASSIC SUPERSITE located only 50 metres south of the major intersection of Beaudesert Road and Granard Road. Located in the heart of a major industrial region, this site is excellent for general broadcast use. Granard Road runs east-west from Ipswich and continues east towards Kessels Road to Mount Gravatt. The site is elevated and captures attention as a busy, congested and slow moving major traffic intersection. Almost 20% of the traffic travelling past this sign are commercial vehicles. This billboard offers an opportunity to have an ALWAYS ON message in a high traffic area ensuring maximum exposure for your brand.

**Restrictions:** Pocket Edge Skins only. No telecommunications advertising. No bottom extensions.

Beaudesert Rd cnr Granard Rd, Rocklea -Inbound

4106 0003

**Brisbane South** 

12.66m x 3.35m

Illuminated

Pocket Edge