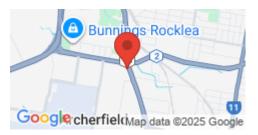

This CLASSIC SUPERSITE located only 50 metres south of the major intersection of Beaudesert Road and Granard Road. Located in the heart of a major industrial region, this site is excellent for general broadcast use. Granard Road runs east-west from Ipswich and continues east towards Kessels Road to Mount Gravatt. The site is elevated and captures attention as a busy, congested and slow moving major traffic intersection. Almost 20% of the traffic travelling past this sign are commercial vehicles. This billboard offers an opportunity to have an ALWAYS ON message in a high traffic area ensuring maximum exposure for your brand.

**Restrictions:** Pocket Edge Skins only. No telecommunications advertising. No bottom extensions.

Beaudesert Rd cnr Granard Rd, Rocklea -Inbound

4106 0003

**Brisbane South** 

12.66m x 3.35m

Illuminated

Pocket Edge