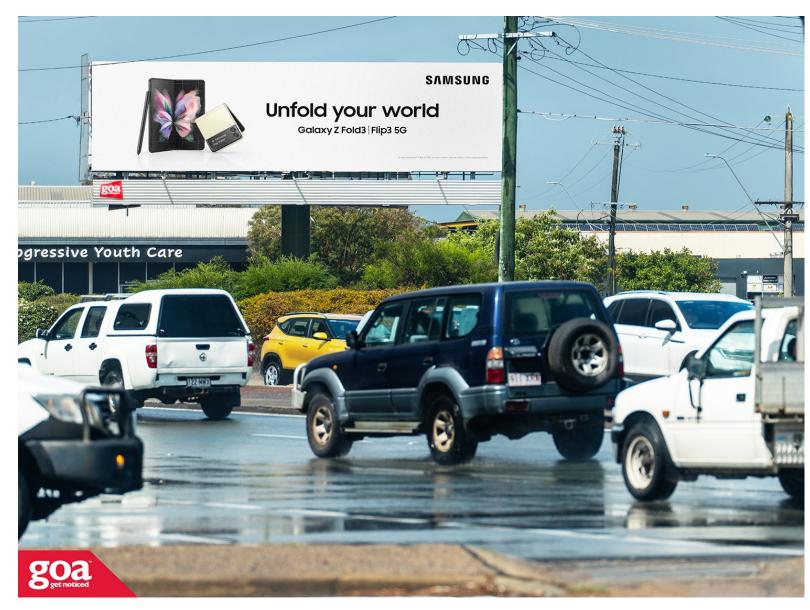

This CLASSIC SUPERSITE is visible to traffic traveling south on Beaudesert Road and the intersection of Granard Road and Riawena Street. Located in the heart of a major industrial region, Beaudesert Road carries a large proportion of heavy vehicle traffic. The billboard is elevated and captures attention at this busy, slow moving major traffic intersection. This billboard offers an opportunity to have an ALWAYS ON message in a high traffic area ensuring maximum exposure for your brand.

**Restrictions:** Pocket Edge Skins only. No advertising of mining and logistics companies. No advertising of residential or commercial building/constructions companies. No bottom extensions.

Beaudesert Rd cnr Granard Rd, Rocklea -Outbound

4106 0004

**Brisbane South** 

12.66m x 3.35m

Illuminated

Pocket Edge