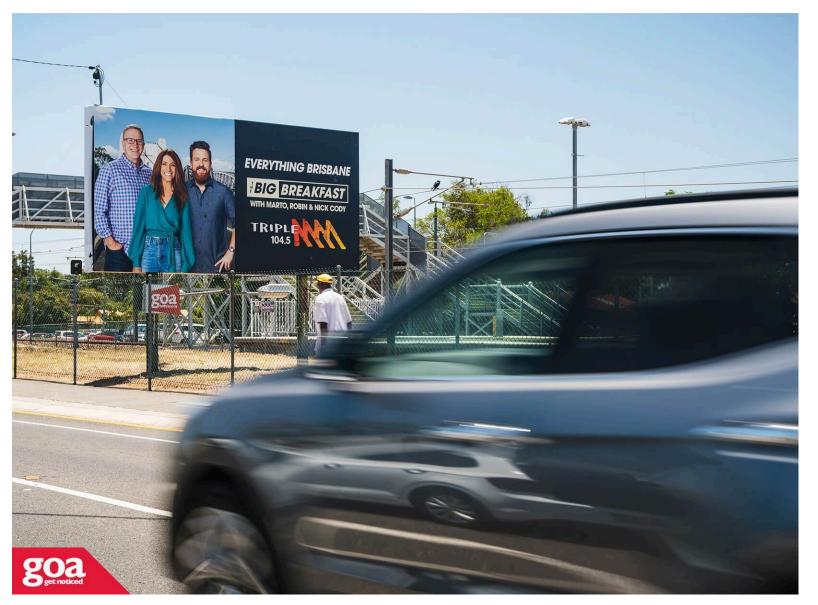

This CLASSIC 6x3 billboard is situated in the heart of Logan City, one of south east Queensland's fastest growing satellite cities. This site is located on the right side of the road, visible to traffic from Kingston, Logan Central and Woodridge towards Kuraby, Underwood, Runcorn and Brisbane's CBD. Railway Parade is a busy connector road between Wembley Road, Woodridge and Compton Roads, Kuraby. Standing directly opposite the Woodridge Railway Station and the billboard is seen by many pedestrians and railway commuters.

Railway Pde, Woodridge - Inbound 4114 0001

**Brisbane South** 

6.00m x 3.00m

Pocket Edge

**MOVE** #2858

| Demo   | Reach<br>(PCA)<br>Brisbane | People<br>(28 days) | Frequency<br>(Average) |
|--------|----------------------------|---------------------|------------------------|
| P14+   | 2%                         | 53,000              | 4.9                    |
| P25-54 | 2.1%                       | 28,000              | 4.8                    |
| OG1    | 1.3%                       | 8,000               | 4.1                    |