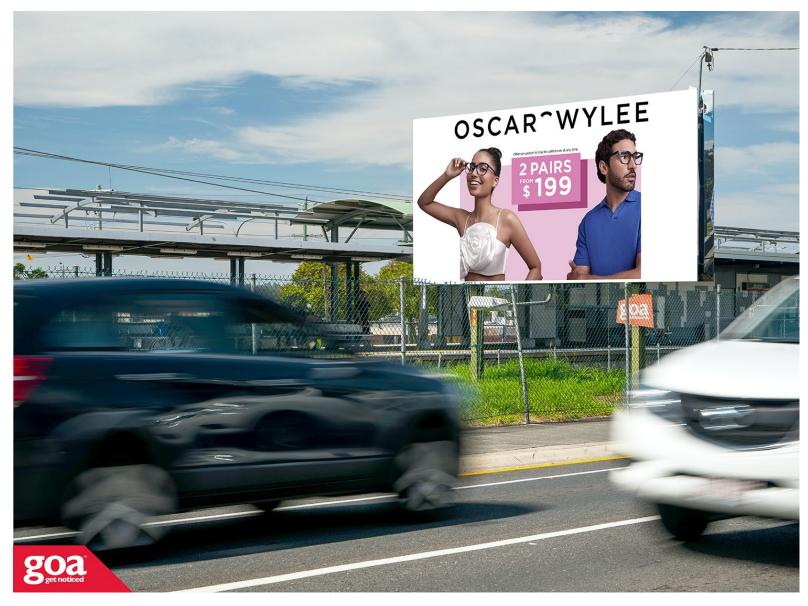

This CLASSIC 6x3 billboard is situated in the heart of Logan City, one of south east Queensland's fastest growing satellite cities. The site is located on the left side of the road, facing traffic heading outbound from the city towards Kingston, Logan Central and Woodridge from Kuraby, Underwood and Runcorn. Railway Parade is a busy connector road between Wembley Road, Woodridge and Compton Roads, Kuraby. Standing directly opposite the Woodridge Railway Station and is seen by many pedestrians and railway commuters.

**Restrictions:** No advertising of alcohol, gambling, political or religious content.

Railway Pde, Woodridge - Outbound 4114 0002

**Brisbane South** 

6.00m x 3.00m

Illuminated

Pocket Edge