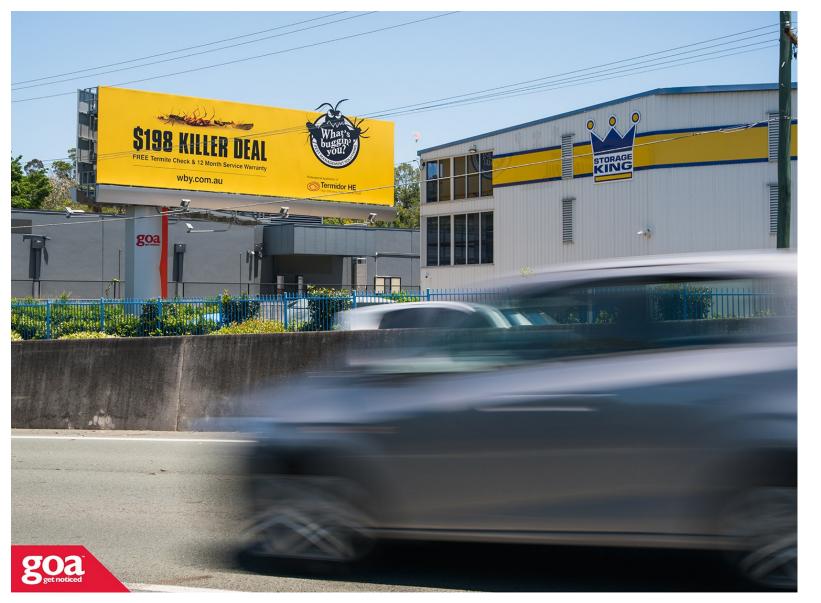

This CLASSIC SUPERSITE is visible to a steady stream of traffic travelling along Kingston Road, as commuters slowly descend the overpass. The elevated site captures the attention of motorists, who are free of distractions in an uncluttered environment. Kingston Road is the major arterial road connecting Logan City to Brisbane City via the Gateway or Pacific Motorway. This billboard offers an opportunity to have an ALWAYS ON message in a high traffic area ensuring maximum exposure for your brand.

Kingston Rd, Kingston -Outbound 4114 0004

Logan City

12.66m x 3.35m

Pocket Edge

**MOVE** #132288

| Demo   | Reach<br>(PCA)<br>Brisbane | People<br>(28 days) | Frequency<br>(Average) |
|--------|----------------------------|---------------------|------------------------|
| P14+   | 3.9%                       | 105,000             | 5.7                    |
| P25-54 | 4.1%                       | 56,000              | 5.7                    |
| OG1    | 2.8%                       | 17,000              | 5.5                    |