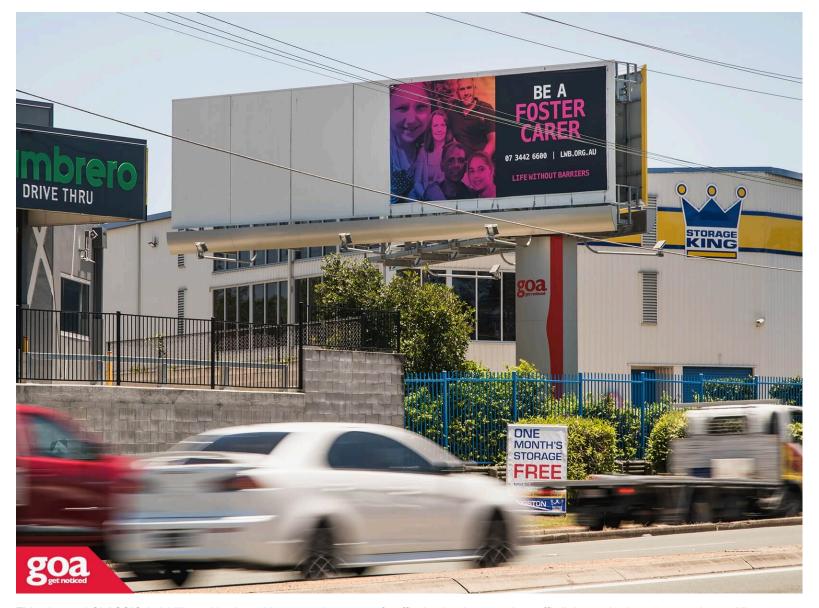

This elevated CLASSIC 6x3 billboard is viewed by a steady stream of traffic that banks up at the traffic lights at the busy intersection on Kingston Road. Kingston Road is the major arterial road connecting Logan to Brisbane via the Gateway or Pacific Motorway. The site captures the attention of motorists, who are free of distractions in an uncluttered environment.

Restrictions: No advertising of storage companies.

Kingston Rd, Kingston - Inbound

4114 0005

6.00m x 3.00m

Illuminated

Rope Edge