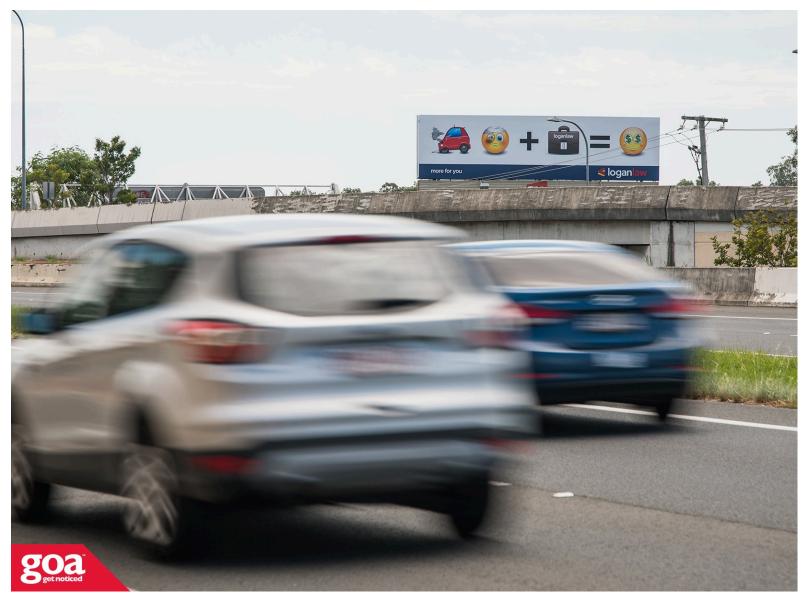

This CLASSIC SUPERSITE services the residential areas of Browns Plains, Marsden, Regents Park and surrounding suburbs. Situated on the right side of the road, it is visible to traffic travelling towards Brisbane's CBD from the Mt Lindesay Highway. The billboard is directly opposite the Grand Plaza Shopping Centre, a major regional shopping complex, surrounded by numerous retail shops, commercial and light industrial tenancies. This billboard offers an opportunity to have an ALWAYS ON message in a high traffic area ensuring maximum exposure for your brand.

Restrictions: Political advertising of a generic nature only. Tower access required.

Mt Lindesay Hwy | Beaudesert Rd, Browns Plains - Inbound 4118 0001

**Brisbane South** 

12.66m x 3.35m

Illuminated

Pocket Edge