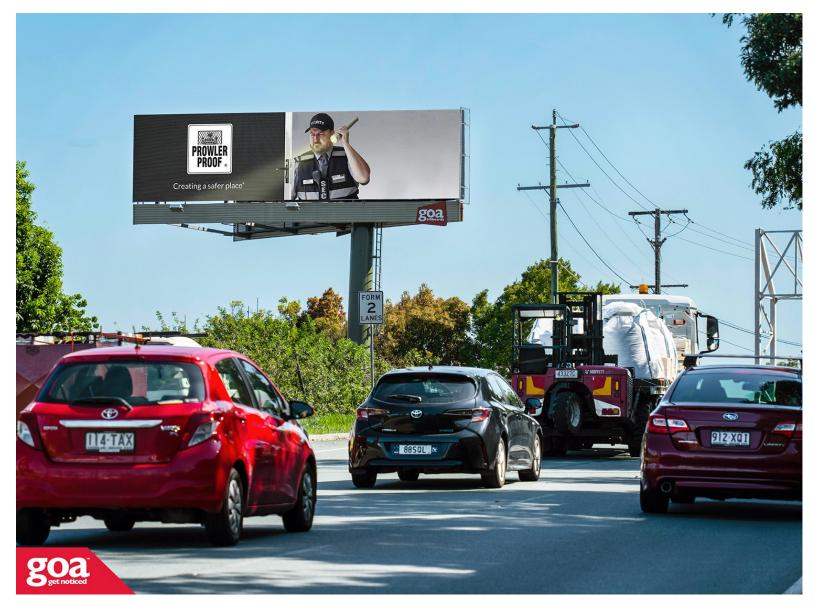

This CLASSIC SUPERSITE services the residential areas of Browns Plains, Marsden, Regents Park and surrounding suburbs. Situated on the left side of the road, it is visible to traffic travelling outbound from Brisbane's CBD towards the Mt Lindesay Highway. The billboard is directly opposite the Grand Plaza Shopping Centre, a major regional shopping complex, surrounded by numerous retail shops, commercial and light industrial tenancies. This billboard offers an opportunity to have an ALWAYS ON message in a high traffic area ensuring maximum exposure for your brand.

**Restrictions:** Political advertising of a generic nature only. Tower access required.

Mt Lindesay Hwy |
Beaudesert Rd, Browns
Plains - Outbound
4118 0002

**Brisbane South** 

12.66m x 3.35m

Illuminated

Pocket Edge