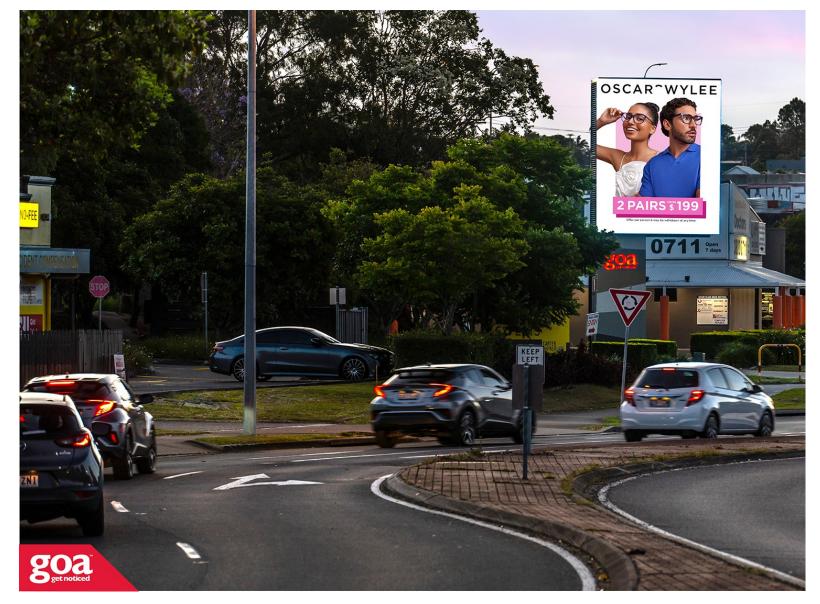

This Digital goa GRID site is visible from two directions travelling to and from one of Logan's major commercial precincts. The site is elevated and highly visible to traffic and pedestrians on Grand Plaza Drive. The site is close to several major shopping precincts with leading brands and retail outlets, large medical centres, and motor accessory outlets.

## Grand Plaza Dr, Browns Plains - Outbound 4118 0006

Brisbane South

3.84m x 4.80m

Digital