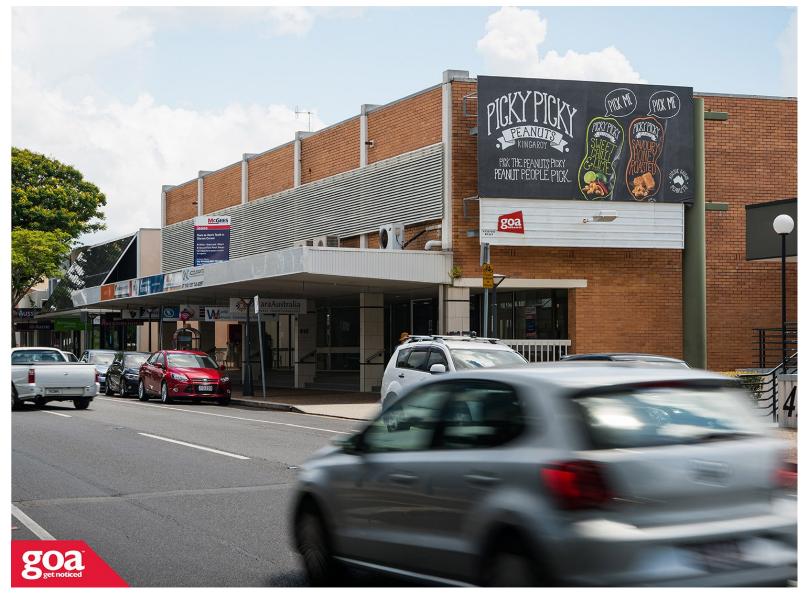

This illuminated CLASSIC 6x3 billboard is located to the right of the road and is visible to traffic travelling inbound towards Brisbane's CBD. Logan Road is a major route for traffic travelling north from Logan into Brisbane. This site stands at the southern end of the Stones Corner retail strip, which includes retail fashion stores, popular cafes and al fresco dining. Elevated and wall mounted, this site captures a significant amount of pedestrian viewing as well as the vehicular audience.

Restrictions: No special conditions.

Logan Rd, Stones Corner Retail Strip, Stones Corner -Inbound

## 4120 0001

Brisbane Inner South

6.00m x 3.00m

Illuminated

Pocket Edge