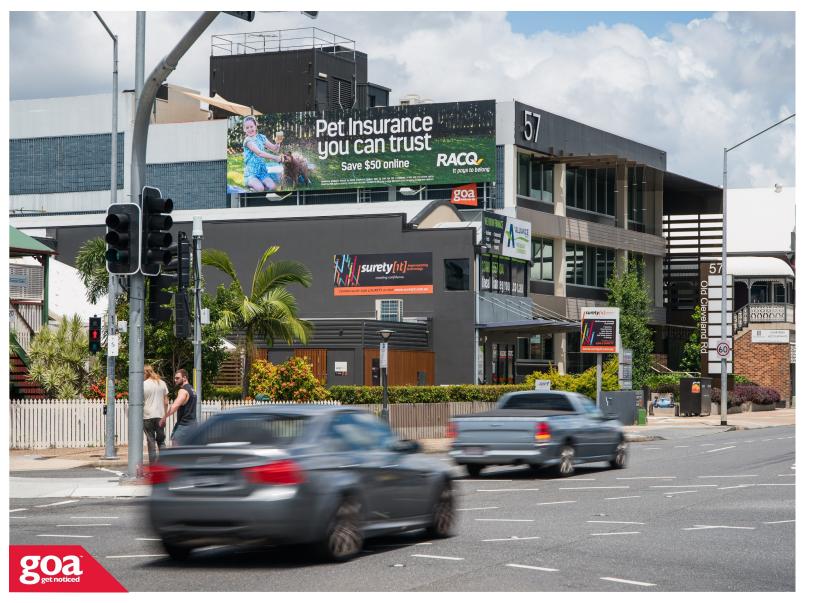

This premium CLASSIC SUPERSITE in Stones Corner is visible to traffic travelling inbound towards Brisbane's CBD along Old Cleveland Road, a four lane arterial road which connects Brisbane and the affluent bayside suburbs. Stones Corner is a popular cafe destination with significant foot traffic. This billboard offers an opportunity to have an ALWAYS ON message in a high traffic area ensuring maximum exposure for your brand.

Restrictions: No special conditions.

Old Cleveland Rd cnr Montague St, Stones Corner - Inbound **4120 0003** 

Brisbane Inner South

12.66m x 3.35m

Illuminated

Pocket Edge

**MOVE** #2864

| Demo   | Reach<br>(PCA)<br>Brisbane | People<br>(28 days) | Frequency<br>(Average) |
|--------|----------------------------|---------------------|------------------------|
| P14+   | 6.8%                       | 184,000             | 4.8                    |
| P25-54 | 7.6%                       | 104,000             | 4.8                    |
| OG1    | 9.8%                       | 61,000              | 5.2                    |