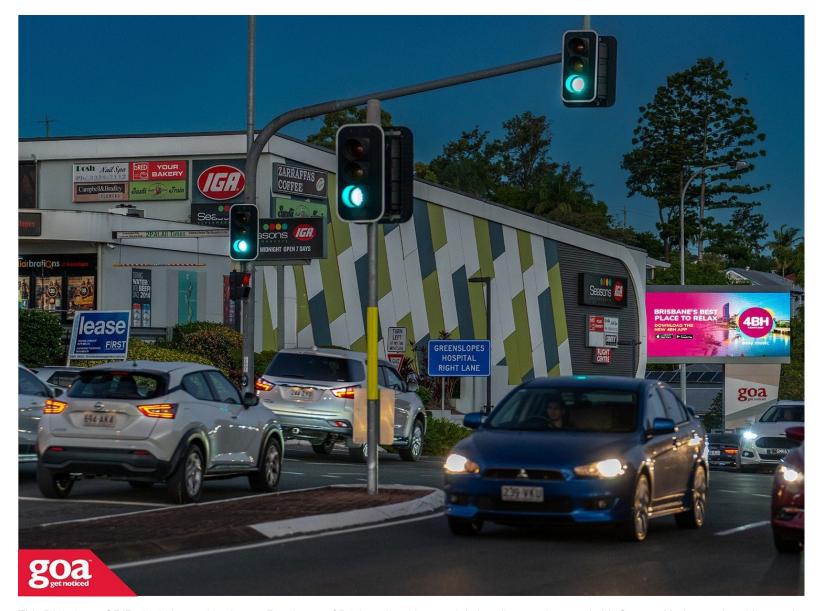

This Digital goa GRID site is located on Logan Road, one of Brisbane's major arterials heading south towards Mt Gravatt, Underwood and Logan. It has prolonged visibility for outbound traffic stopped at the intersection with Chatsworth Road and is backed up during peak hour. The billboard is situated on the left hand side of the road and dominates the visual landscape.

**Restrictions:** No advertising major competitive supermarkets.

620 Logan Rd, Greenslopes -Outbound

## 4120 0004

Brisbane Inner South

6.40m x 2.88m

Digital