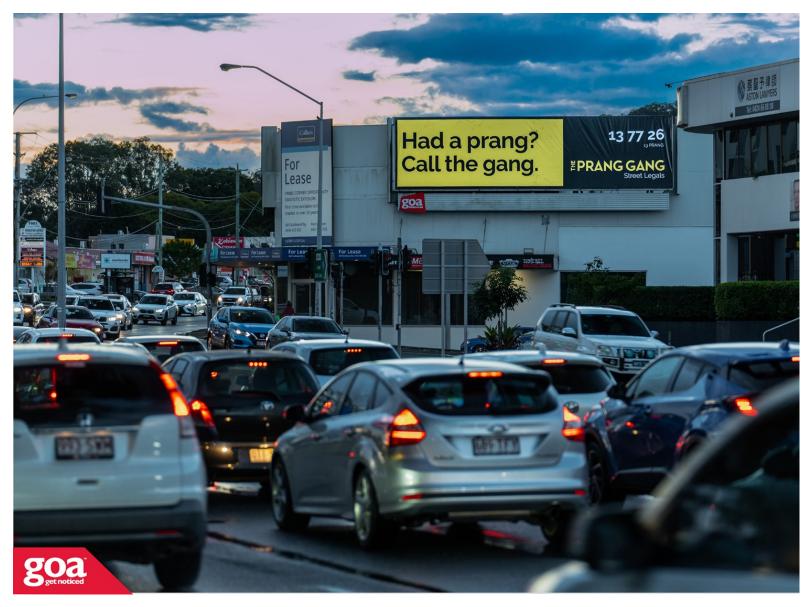

This CLASSIC SUPERSITE is located in the heart of the Mt Gravatt business district, and is visible to inbound traffic travelling along Logan Road. Westfield's Garden City Shopping Centre is located directly opposite this site and banks, offices and motor vehicle sales outlets surround this location. Viewing of this elevated site is heightened by high volume, slow moving traffic at the major intersection of Kessels, Logan and Mt Gravatt-Capalaba Road. This billboard offers an opportunity to have an ALWAYS ON message in a high traffic area ensuring maximum exposure for your brand.

Restrictions: No special conditions.

Logan Rd cnr Mt Gravatt Capalaba Rd, Mt Gravatt - Inbound 4122 0001

**Brisbane South** 

12.66m x 3.35m

Illuminated

Pocket Edge