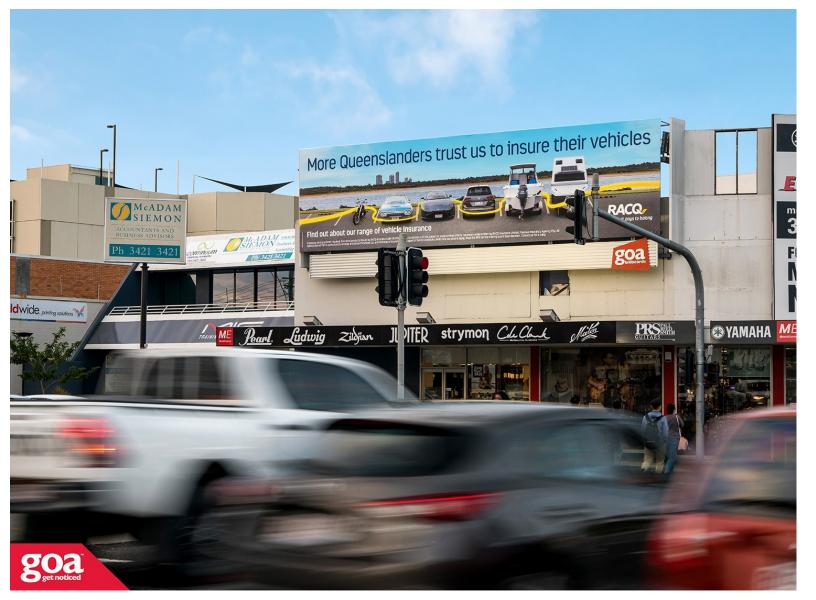

This CLASSIC SUPERSITE is located in the heart of the Mt Gravatt business and shopping district, the billboard is visible to outbound traffic travelling along Kessels Road. Westfield's Garden City Shopping Centre is located directly opposite this site and banks, offices and motor vehicle sales outlets surround this location. Viewing of this elevated site is heightened by high volume, slow moving traffic at the major intersection of Kessels, Logan and Mt Gravatt-Capalaba Road. This billboard offers an opportunity to have an ALWAYS ON message in a high traffic area ensuring maximum exposure for your brand.

Logan Rd cnr Kessels Rd, Mt Gravatt -Outbound **4122 0002** 

12.66m x 3.35m

**Brisbane South** 

Illuminated

Pocket Edge