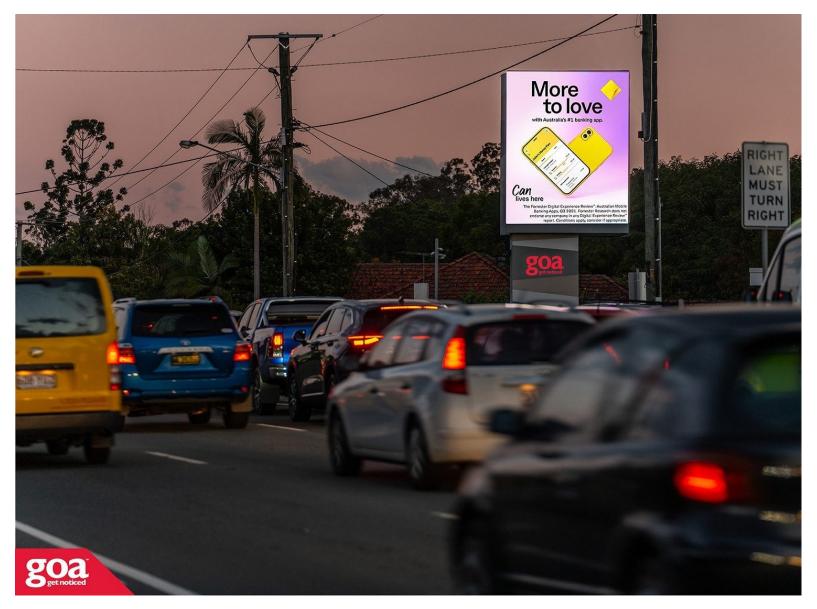

This Digital goa GRID site is located on Logan Road, one of the major arterials travelling from the inner-city to the south. It is positioned in an uncluttered strip just before Brisbane Technology Park and close to the entry of the M1 Gateway Motorway. The site enjoys high volumes of traffic that backs up throughout the day.

## Logan Rd, Upper Mt Gravatt - Outbound 4122 0004

**Brisbane South** 

3.84m x 4.80m

Digital