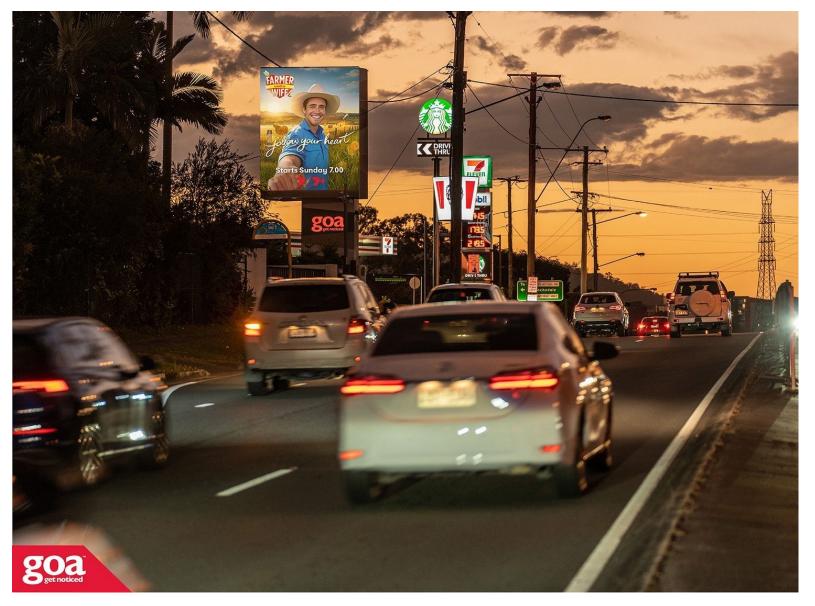

This Digital goa GRID site is located on Logan Road, a major arterial road carrying traffic from the southern suburbs to Brisbane's inner city. It is positioned in an uncluttered strip just before Brisbane's largest shopping district on the Southside, Westfield Garden City. Also positioned close to the entry of the M3 Pacific Motorway, the site enjoys high volumes of traffic, which back up throughout the day.

## Logan Rd, Upper Mt Gravatt - Inbound 4122 0005

**Brisbane South** 

3.84m x 4.80m

Digital