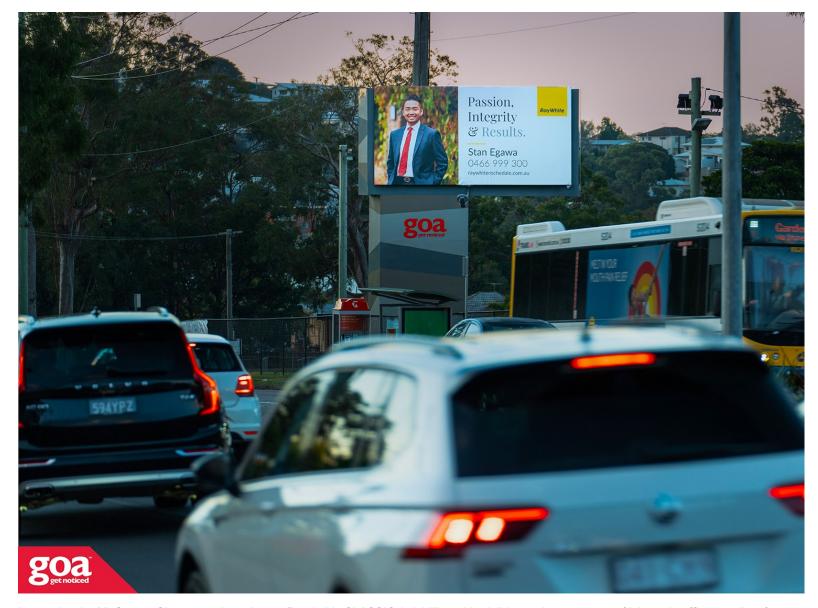

Located at the Mt Gravatt Showgrounds on Logan Road, this CLASSIC 6x3 billboard is visible to a large amount of inbound traffic as well as foot traffic around the show grounds. The site also captures part of the 254,464 people per week visiting the nearby Westfield Garden City Shopping Centre. This static billboard dominates the uncluttered environment and is viewed head-on.

**Restrictions:** No advertising of competing community shows. No advertising of political content unless prior approval sought from landowner. No advertising of religious and sexually explicit content. No extensions.

1644 Logan Rd, Mt Gravatt - Inbound 4122 0007

**Brisbane South** 

6.00m x 3.00m

Illuminated

Pocket Edge