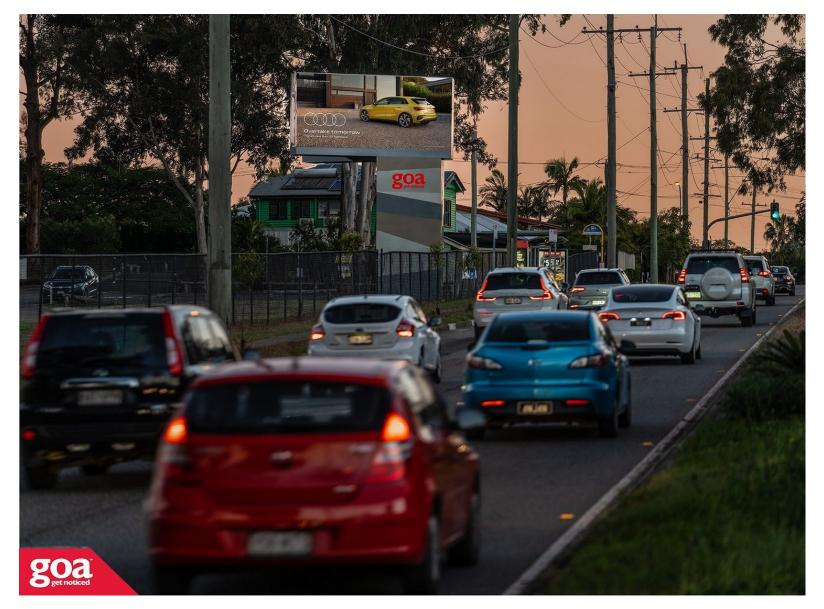

This Digital goa GRID site is located at the Mt Gravatt Showgrounds on Logan Road, this site is visible to a huge amount of outbound vehicular traffic as well as foot traffic around the show grounds. The screen also engages with the 254,464 people per week visiting the nearby Westfield Garden City Shopping Centre. This digital billboard dominates the uncluttered environment and is viewed head-on.

## 1644 Logan Rd, Mt Gravatt - Outbound 4122 0008

**Brisbane South** 

6.40m x 2.88m

Digital