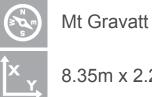

45 Klumpp Rd and Logan Rd, Mt Gravatt -Inbound 4122 0009

8.35m x 2.26m

Rope Edge

**MOVE #197656** 

| Demo   | Reach<br>(PCA)<br>Brisbane | People<br>(28 days) | Frequency<br>(Average) |
|--------|----------------------------|---------------------|------------------------|
| P14+   | 3%                         | 85,000              | 2.8                    |
| P25-54 | 3.1%                       | 45,000              | 2.7                    |
| OG1    | 3.6%                       | 27,000              | 2.9                    |