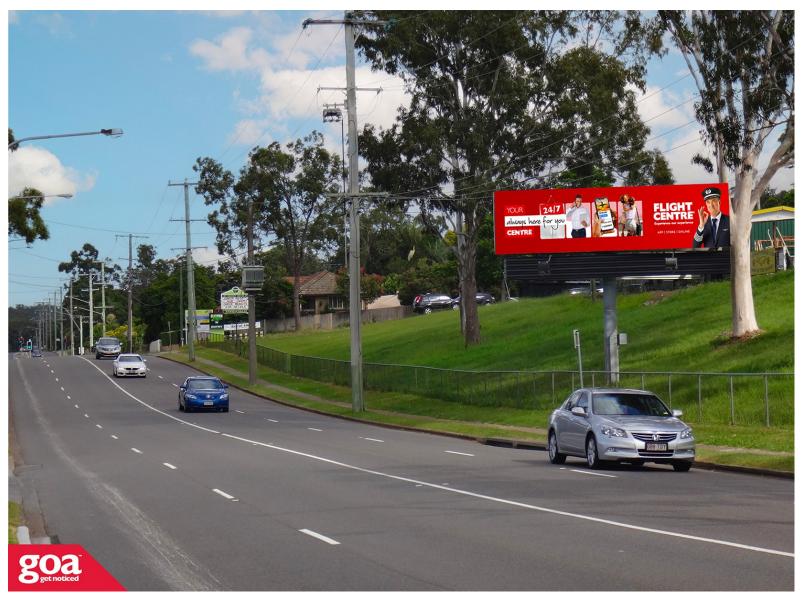

Located at the Mt Gravatt Soccer Club on Klumpp Road and Logan Road, this CLASSIC billboard is visible to inbound traffic as well as foot traffic around the soccer club. The site also captures part of the 254,464 people per week visiting the nearby Westfield Garden City Shopping Centre. This static billboard dominates the environment and is viewed head-on.