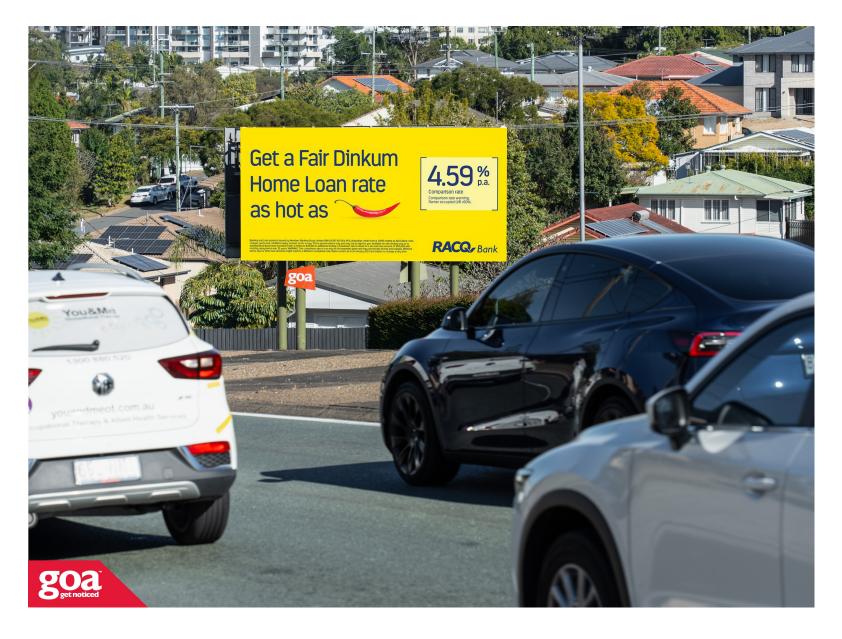

Located at 203 Dawson Road, Wishart, this high-visibility 6x3m static billboard puts your brand front and center in a bustling suburban hub. With consistent daily traffic and local community engagement, it's the perfect platform to drive awareness and action.

Cnr Mt Gravatt
Capalaba and
Newnham Road,
Wishart - Inbound
4122 0011

6.00m x 3.00m

Illuminated

Pocket Edge