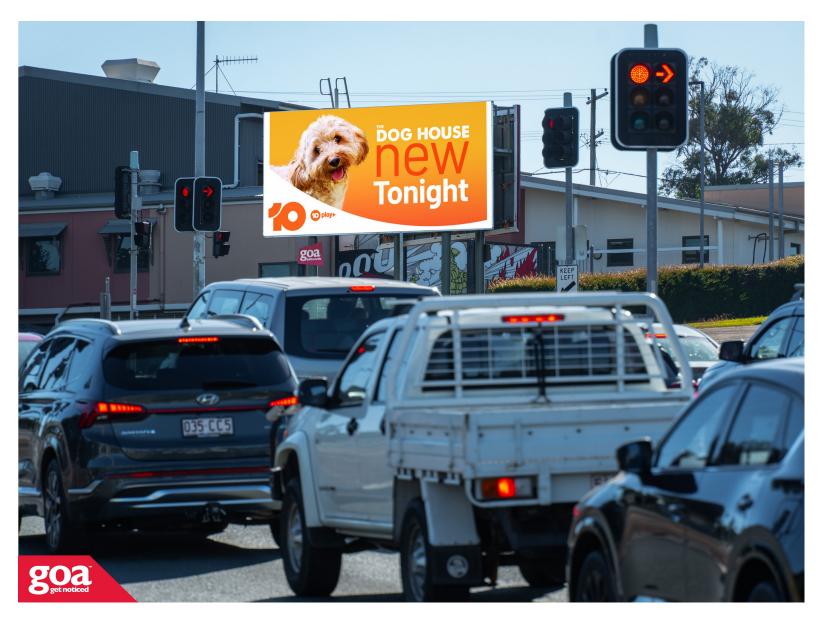

Located at 203 Dawson Road, Wishart, this high-visibility 6x3m static billboard puts your brand front and center in a bustling suburban hub. With consistent daily traffic and local community engagement, it's the perfect platform to drive awareness and action.

Cnr Mt Gravatt Capalaba and Newnham Road, Wishart - Outbound 4122 0012

Illuminated

Pocket Edge