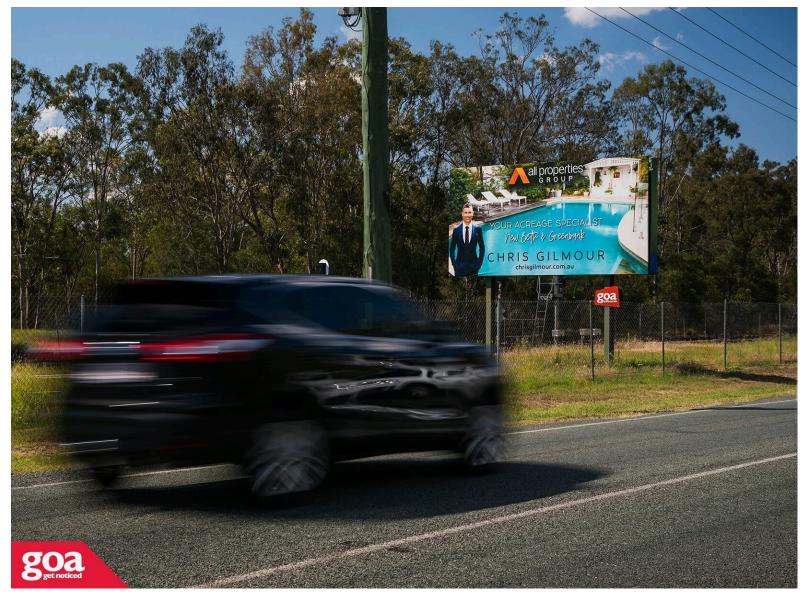

This CLASSIC 6x3 billboard is located on the northern edge of Beaudesert Shire Council. Greenbank and surrounding areas are some of the fastest developing residential areas in southeast Queensland. This billboard is on the left side of the road, visible to traffic heading towards the city from Maclean, Chambers Flat and Greenbank towards the residential suburbs of Boronia Heights, Hillcrest and Browns Plains. The site is close to Greenbank Railway Station and is seen by public transport commuters as well as vehicular traffic.

Restrictions: No advertising of political or religious content.

Teviot Rd cnr Old Greenbank Rd, Greenbank - Inbound 4124 0001

**Brisbane South** 

6.00m x 3.00m

Pocket Edge