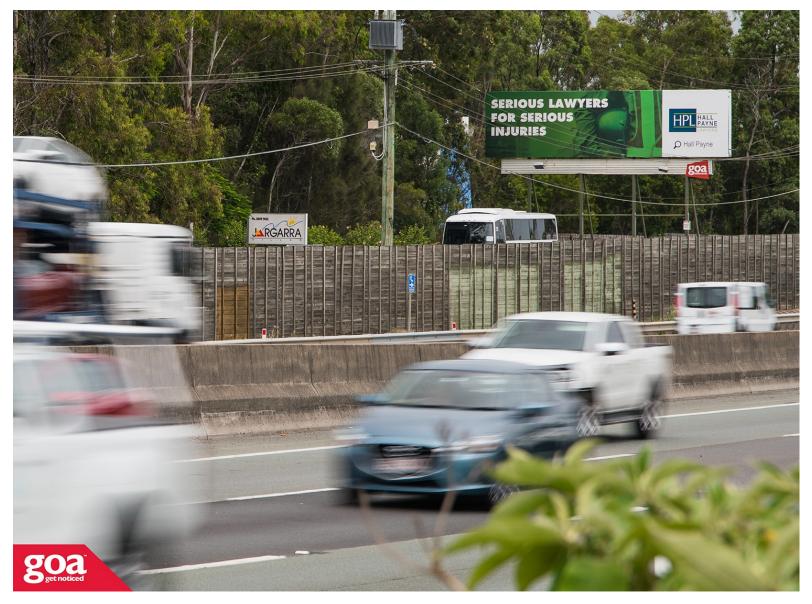

This CLASSIC SUPERSITE is located on the left of the highway and is visible to traffic travelling north towards Brisbane's CBD, as well as vehicles travelling on the M1 Motorway service road. The site is next to the Logan Hyperdome Shopping Complex. The M1 Motorway | Pacific Highway is the main route for all commuters from the Gold Coast and Logan to inner Brisbane. This billboard offers an opportunity to have an ALWAYS ON message in a high traffic area ensuring maximum exposure for your brand.

Restrictions: Pocket Edge Skins only. Tower access required.

M1 Mwy, Tanah Merah - Inbound

4128 0001

**Brisbane South** 

12.66m x 3.35m

Illuminated

Pocket Edge