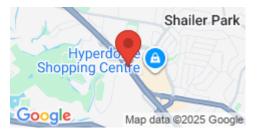

This CLASSIC SUPERSITE is located on the right of the highway and is visible to traffic travelling south from Brisbane's CBD towards Logan and the Gold Coast, as well as vehicles travelling on the M1 Motorway service road. The site is close to the Logan Hyperdome Shopping Complex. The M1 Motorway | Pacific Highway is the main route for all commuters from the Gold Coast and Logan to inner Brisbane. This billboard offers an opportunity to have an ALWAYS ON message in a high traffic area ensuring maximum exposure for your brand.

## M1 Mwy, Tanah Merah -Outbound