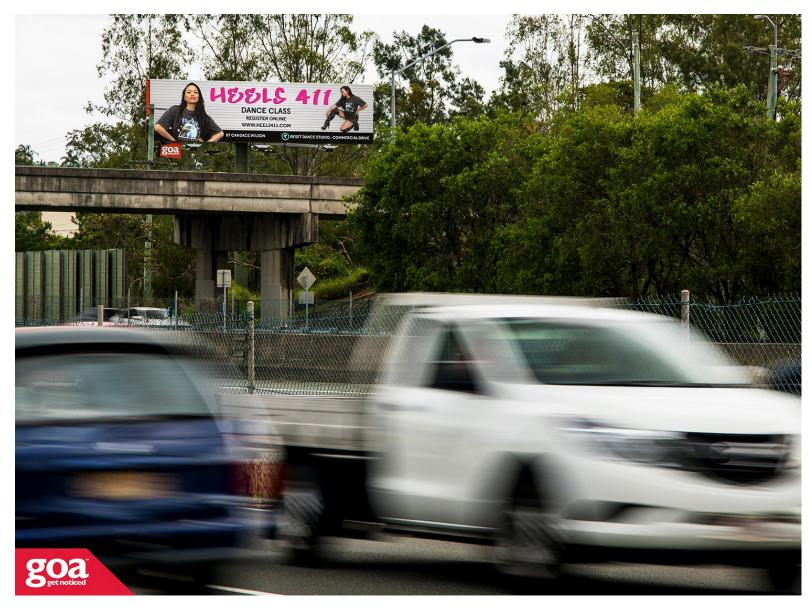

This single pole CLASSIC SUPERSITE is located next to the M1 Motorway | Pacific Highway and the Logan Hyperdome Shopping Complex. This elevated billboard is visible to vehicles on the Mandew Street overpass which moves traffic into the Logan Hyperdome. This billboard offers an opportunity to have an ALWAYS ON message in a high traffic area ensuring maximum exposure for your brand.

Restrictions: Tower access required.

Mandew Street
Overpass, Tanah Merah
- Inbound

## 4128 0005

**Brisbane South** 

12.66m x 3.35m

Illuminated

Pocket Edge