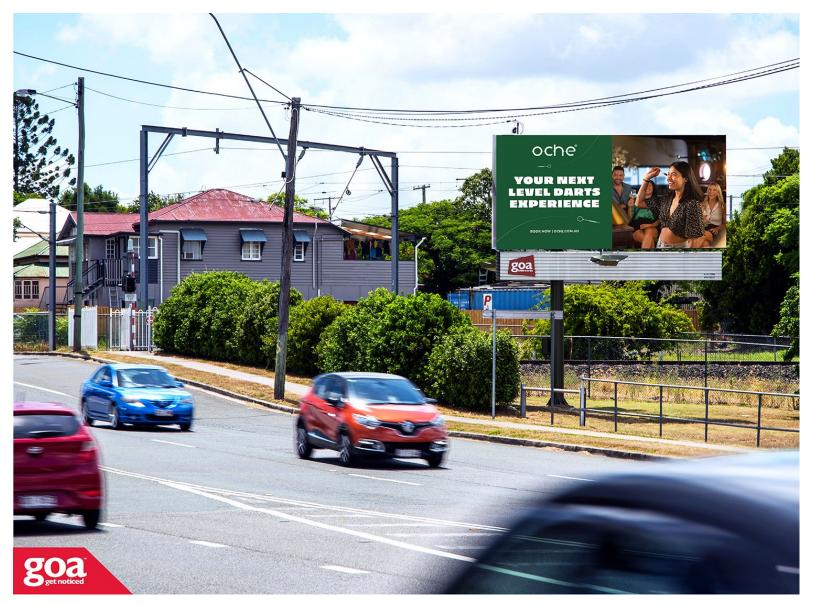

This CLASSIC 6x3 billboard, on the right of the road, is visible to outbound traffic travelling from Brisbane's CBD along Stanley Street East. This elevated site also enjoys unobstructed viewing from traffic stopped at the very busy Cavendish Road intersection.