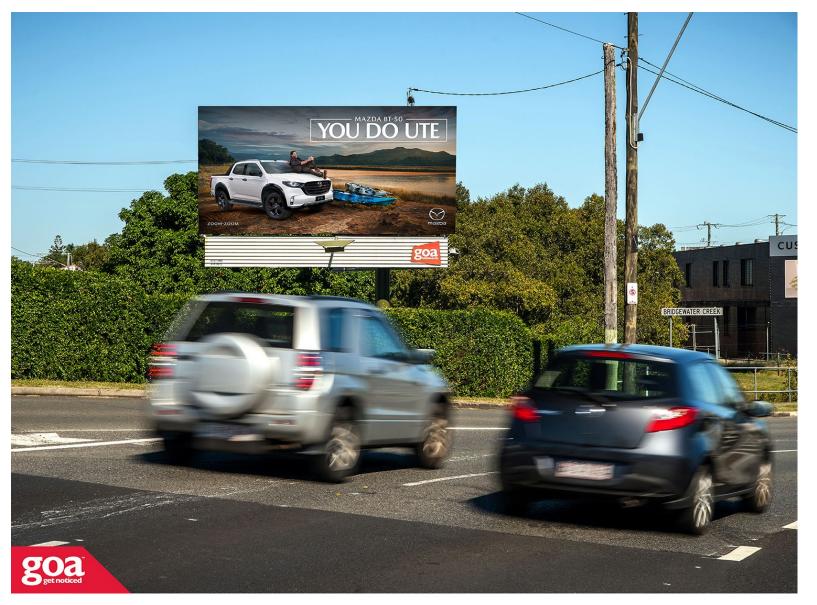

This CLASSIC 6x3 billboard on the left of the road, is visible to inbound traffic travelling to Brisbane's CBD along Stanley Street East. This elevated site also enjoys unobstructed viewing from traffic stopped at the very busy Cavendish Road intersection and railway crossing.

Restrictions: No advertising of alcohol, gambling, political or religious content.

Stanley St East cnr Tiber St, Coorparoo -Inbound **4151 0005** 

Brisbane Inner East

Illuminated

FUCKEL EUGE

**MOVE** #2879