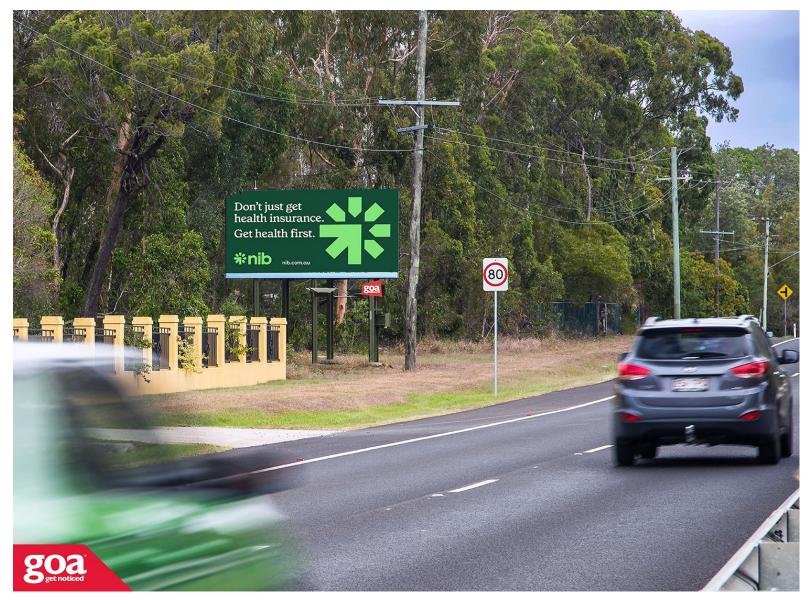

Located in Chandler this CLASSIC 6x3 billboard is on the left of the road, visible to traffic heading inbound towards Brisbane's CBD. Old Cleveland Road is a major arterial road carrying traffic from the southeastern bayside suburbs of Capalaba, Alexandra Hills and Cleveland. This area of southeast Brisbane has undergone huge growth in housing and development in recent years. This site enjoys uninterrupted, head-on viewing from at least 200m away.

Restrictions: No special conditions.

2857 Old Cleveland Rd, Chandler - Inbound 4155 0001

**Brisbane East** 

6.00m x 3.00m

Illuminated

Pocket Edge