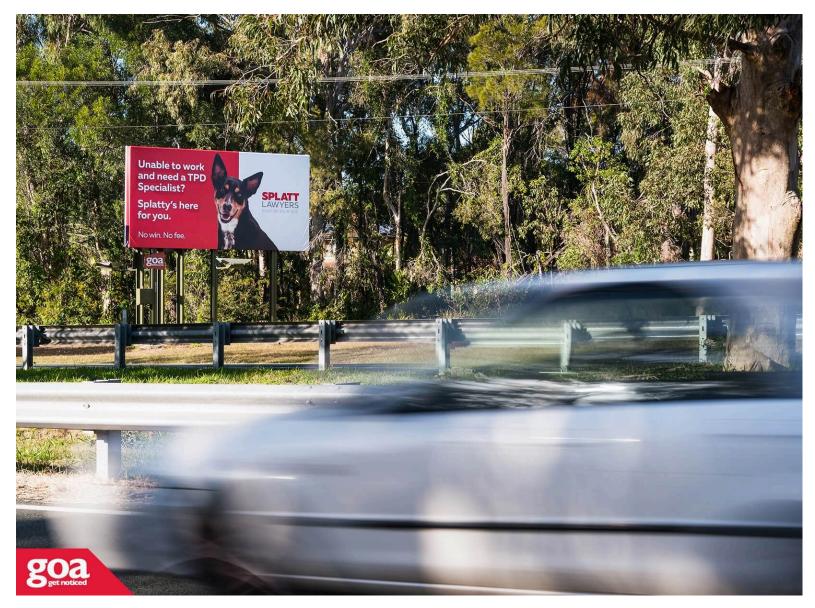

Located in Chandler this CLASSIC 6x3 billboard is on the right of the road, visible to traffic heading outbound from the Brisbane's CBD. Old Cleveland Road is a major arterial road carrying traffic to the southeastern bayside suburbs of Capalaba, Alexandra Hills and Cleveland, suburbs which have undergone huge growth in housing and development in recent years. This site enjoys uninterrupted, head-on viewing from at least 200m away.

## 2857 Old Cleveland Rd, Chandler - Outbound 4155 0002

**Brisbane East** 

6.00m x 3.00m

Illuminated

Pocket Edge