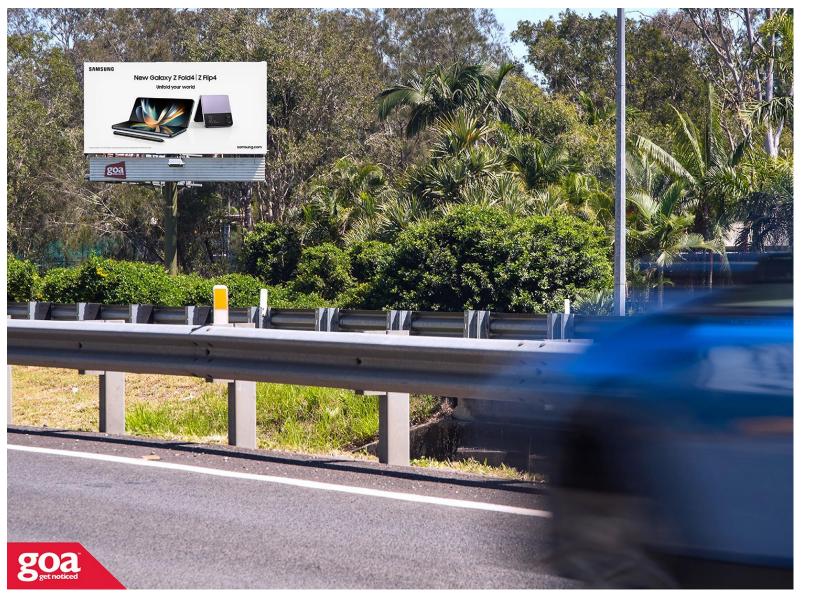

Located in Chandler, approx.15kms from the city, this illuminated CLASSIC 6x3m billboard is on the right of the road, visible to traffic heading inbound to Brisbane's CBD. Old Cleveland Road is a major arterial road carrying traffic from the southeastern bayside suburbs of Capalaba, Alexandra Hills and Cleveland, suburbs which have undergone huge growth in housing and development in recent years.

2806 Old Cleveland Rd, Chandler - Inbound 4155 0004

**Brisbane East** 

6.00m x 3.00m

Illuminated

Pocket Edge