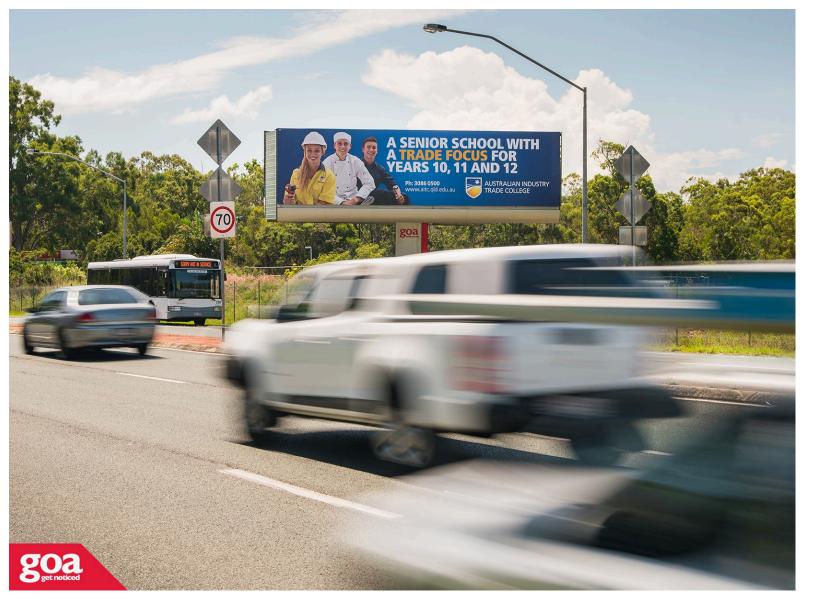

This illuminated CLASSIC SUPERSITE is located on the right of the road, visible to traffic travelling inbound to Brisbane's CBD. Old Cleveland Road is a busy arterial road, carrying traffic to and from the bayside suburbs of Capalaba, Alexandra Hills and Cleveland to the inner southern suburbs of Brisbane. This billboard offers an opportunity to have an ALWAYS ON message in a high traffic area ensuring maximum exposure for your brand.