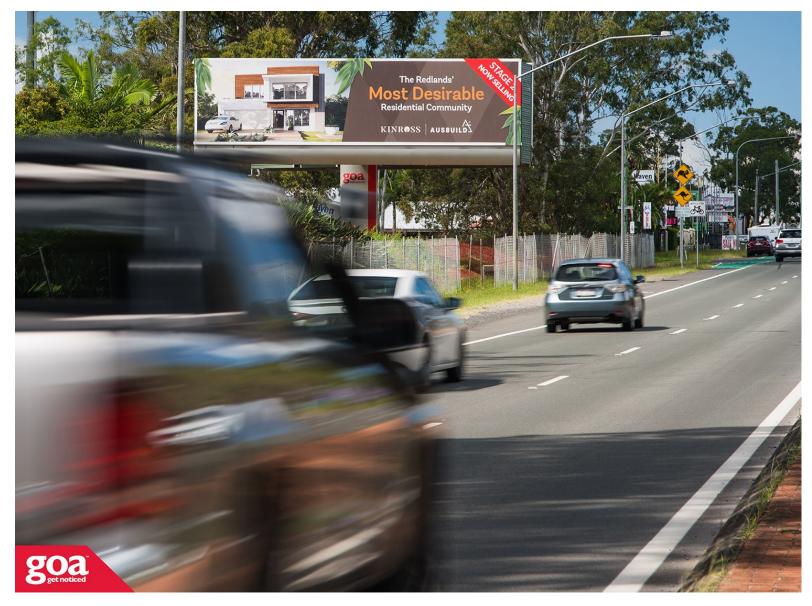

This illuminated CLASSIC SUPERSITE is located on the left of the road, visible to traffic travelling from Brisbane's CBD towards the bayside suburbs. Old Cleveland Road is a busy arterial road, carrying traffic to and from the bayside suburbs of Capalaba, Alexandra Hills and Cleveland to the inner southern suburbs of Brisbane. This billboard offers an opportunity to have an ALWAYS ON message in a high traffic area ensuring maximum exposure for your brand.

## Old Cleveland Rd, Capalaba - Outbound 4157 0002

Brisbane East

12.66m x 3.35m

Illuminated

Pocket Edge