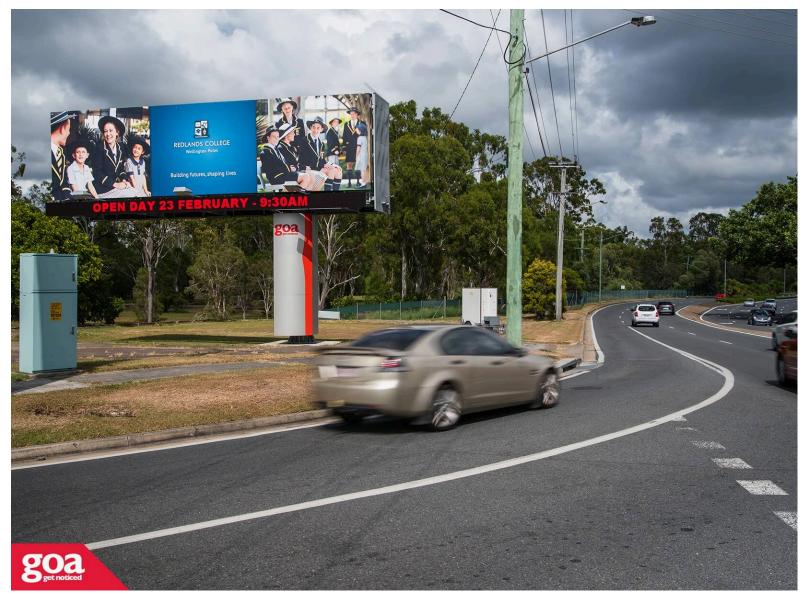

This CLASSIC SUPERSITE is visible to high levels of traffic travelling inbound towards Brisbane's CBD. Located at a busy intersection, the site offers prolonged viewing. The Electronic Message Centre under the billboard allows the opportunity to highlight key advertising messages. Old Cleveland Road is a busy arterial road connecting the south eastern bayside suburbs of Capalaba, Alexandra Hills and Cleveland to Brisbane's CBD. This billboard offers an opportunity to have an ALWAYS ON message in a high traffic area ensuring maximum exposure for your brand.

Restrictions: No special conditions.

Old Cleveland Rd cnr Redland Bay Rd, Capalaba - Inbound 4157 0003

12.66m x 3.35m

Illuminated

EMC