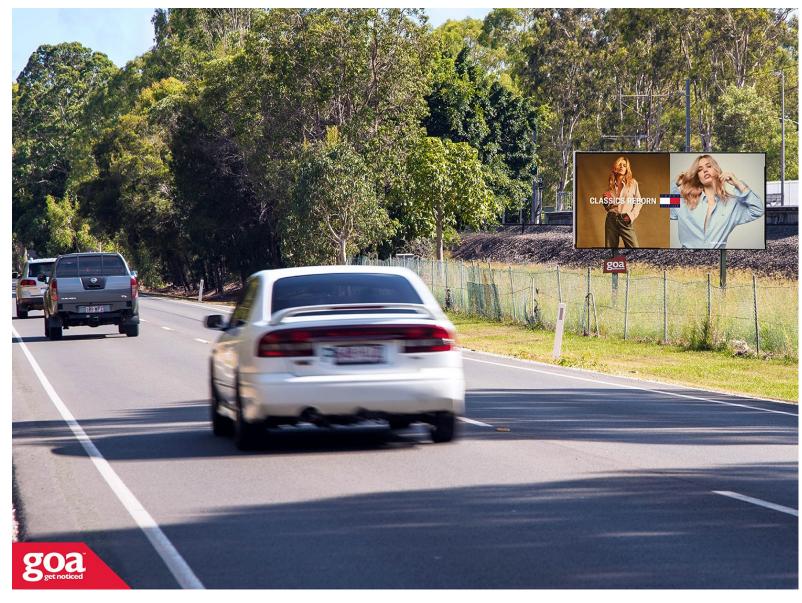

This CLASSIC 6x3 billboard is on the right side of Northern Arterial Road, opposite Ormiston Railway Station. The site has clear viewing to northbound traffic travelling towards Wellington Point and Ormiston from Cleveland. Ormiston and the surrounding suburbs of Cleveland and Wellington Point have one of the highest residential growth rates in Brisbane. People come to the area for the coastal lifestyle.

**Restrictions:** No advertising of alcohol, gambling, political or religious content.

Northern Arterial Rd, Ormiston opposite Ormiston Station -Inbound

4160 0003

**Brisbane East** 

6.00m x 3.00m

Pocket Edge